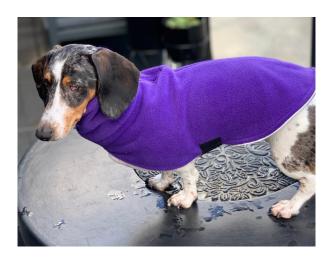

## A Pet Clothing (Dachshund Style)

K-9 Homes Dachshund Style Long Neck coats are specially designed to fit the curves of the Dachshund and similar body type breeds.

The coat features a premium grade heavy weight anti-pill polar fleece outer and liner giving double insulation properties for extra warmth. This heavyweight fleece offers unparalleled quality and durability and is suitable for cold-weather activities.

Ideal for wearing at night, or after washing or grooming. Keeps your dog cosy and warm!