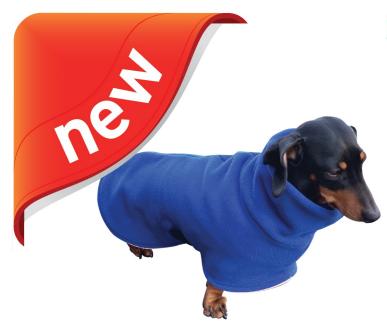

## K9 Homes Pet Clothing - Dachshund Coats

Available in 5 colors -

Blue, Grey, Purple, Red and Turquoise Blue

## A Pet Clothing (Dachshund Style)

K-9 Homes Dachshund Style Long Neck coats are specially designed to fit the curves of the Dachshund and similar body type breeds.

The coat features a premium grade heavy weight anti-pill polar fleece outer and liner giving double insulation properties for extra warmth. This heavyweight fleece offers unparalleled quality and durability and is suitable for cold-weather activities.

## Features:

- ✓ Double thickness anti-pill Polar Fleece
- ✓ Reflective Beading (Night Safety)
- ✓ Snood style neck for added warmth
- ✓ Velcro fastening
- Collar or Harness buttonhole leash attachment
- ✓ Machine washable
- ✓ Australian Made