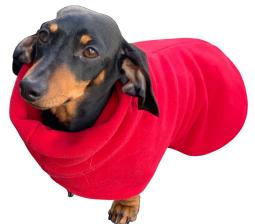

## A Pet Clothing (Dachshund Style)

K-9 Homes Dachshund Style Long Neck coats are specially designed to fit the curves of the Dachshund and similar body type breeds.

The coat features a premium grade heavy weight anti-pill polar fleece outer and liner giving double insulation properties for extra warmth. This heavyweight fleece offers unparalleled quality and durability and is suitable for cold-weather activities.

The Snood style neck can be folded back into a deep turtle neck with a velcro strap at the chest.

Reflective Beading around the coat for night safety protection and a buttonhole on the back of the coat for a collar or harness attachment.

## Features:

- ✓ Double thickness anti-pill Polar Fleece
- ✓ Reflective Beading (Night Safety)
- ✓ Snood style neck for added warmth
- ✓ Velcro fastening
- Collar or Harness buttonhole leash attachment
- ✓ Machine washable
- ✓ Australian Made